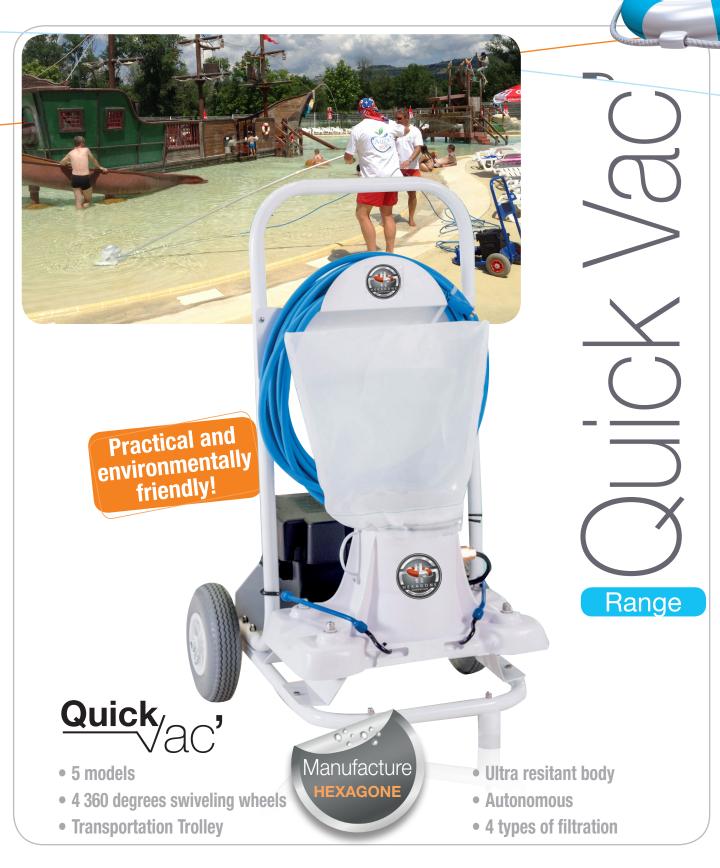

## MANUAL VACUUM CLEANER WITH INTEGRATED FILTER

Gone are the days of connecting a floating pipe to your filter or looking for a vacuum socket. Quick vac' is light, portable and battery-operated.

It easily handles all kind of pools.

Equipped with four 360°-rotating wheels and an independent filter, it gets into the corners, vacuums up large leaves and can hold large quantities of sand in its bag without losing suction. 40m³/h of suction. It is powered by a 12v rechargable battery, and is operated with a telescopic pole.

Comes complete with transportation trolley.

www.myhexagone.com

+33 (0)1 34 34 11 55