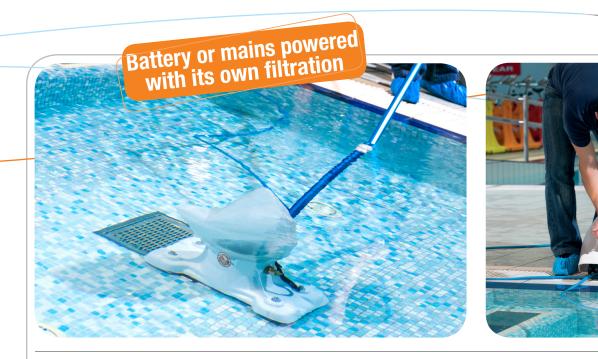

## MANUAL VACUUM CLEANER WITH INTEGRATED FILTER

Gone are the days of connecting a floating pipe to your filter or looking for a vacuum socket. Quick vac' is light, portable and battery-operated.

It easily handles all kind of pools.

Equipped with four 360°-rotating wheels and an independent filter, it gets into the corners, vacuums up large leaves and can hold large quantities of sand in its bag without losing suction. 40m³/h of suction. It is powered by a 12v rechargable battery, and is operated with a telescopic pole.