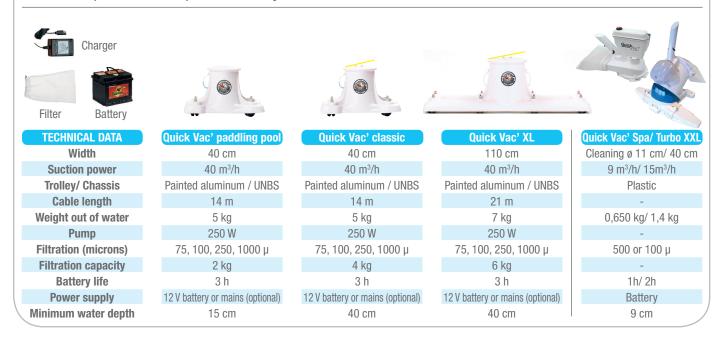

Equipped with four 360°-rotating wheels and an independent filter, it gets into the corners, vacuums up large leaves and can hold large quantities of sand in its bag without losing suction. 40m³/h of suction. It is powered by a 12v rechargable battery, and is operated with a telescopic pole.

Comes complete with transportation trolley.

www.myhexagone.com

+33 (0)1 34 34 11 55